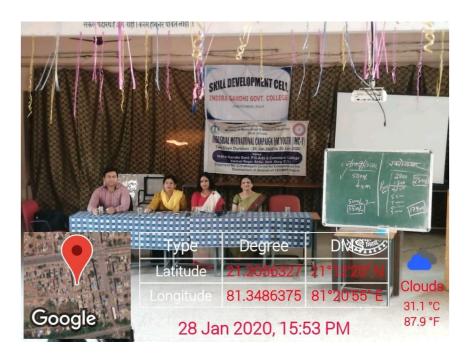

### 28th to29th -Jan-2020

Industrial Motivational Campaign For Youth. 28january 20 to 29 Jan 20.

This training was organized for the students by skill development cell..in cooperation with.. Chattisgarh.. Center For Entrepreneurship Development.( A division of CEDMAP). Raipur.