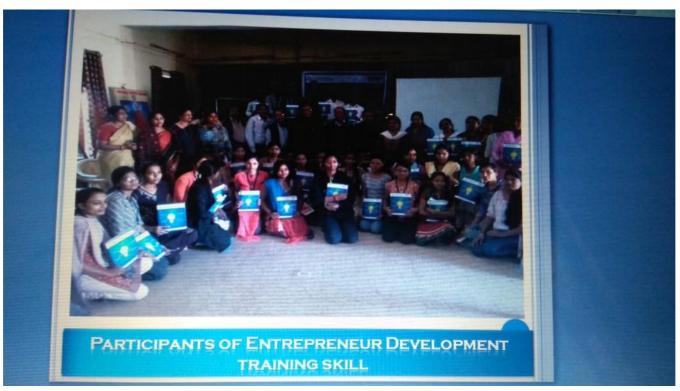

Work shop on Entrepreneurship Development skill 19th January to 23rd January 2016

Forty students were given the training of entrepreneurship skill By ICTACT.. Tamilnadu and Rajiv Gandhi youth development. New Delhi.