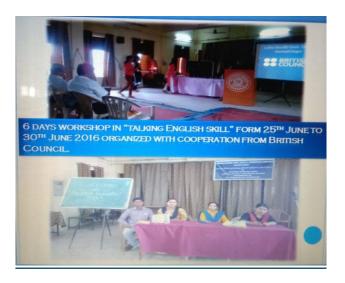

#### **2016-2017**

Talking English skill six days training.25 th Jan to 30 Jan.2016 The videos on talking English skills was provided by BRITISH COUNCIL.Kolkatta branch.

Training in decoration skills Of pooja Thali. And flower decoration.garlanding.in cooperation with Homescience department.17.th January 2017