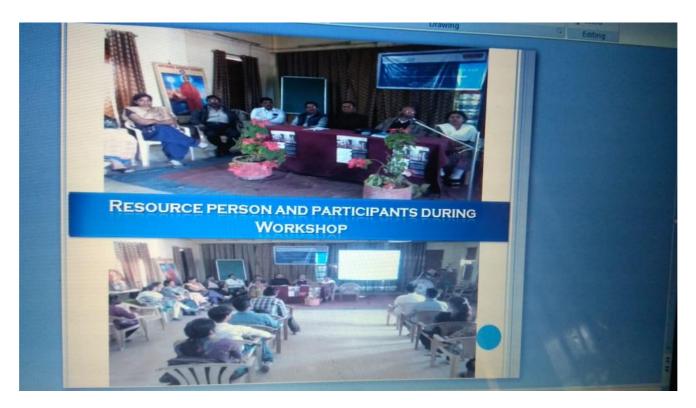

Work shop on Entrepreneurship Development skill 19th January to 23rd January 2016

Forty students were given the training of entrepreneurship skill By ICTACT.. Tamilnadu and Rajiv Gandhi youth development. New Delhi.